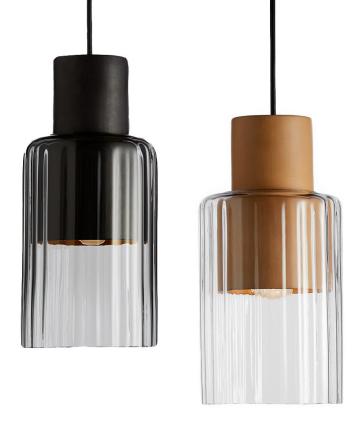

## Barro Pendant

## Color

Natural Clay Clear Glass GP2700-NC

Charcoal Clay Smoke Glass GP2701-CS

|                   | North America                                                   | Europe                                 |
|-------------------|-----------------------------------------------------------------|----------------------------------------|
| Lamping           | Max 15W LED, E26, 120V, not included<br>Optional integrated LED | Max 15W LED, E27, 120V, not included   |
| Color temperature | 2700K (recommended)                                             | 2700K (recommended)                    |
| Lumen output      | Dependent on lamp                                               | Dependent on lamp                      |
| Cord              | Black, 6.5ft (16ft available)                                   | Black fabric, 2m (5m available)        |
| Canopy            | Black powder coated, Ø 4.5, H 3/8 (in)                          | Black powered coated, Ø 10, H 2.5 (cm) |
| Material          | Clay, glass diffuser                                            | Clay, glass diffuser                   |
| Size              | Ø 6.625, H 13.75 (in)                                           | Ø 17, H 35 (cm)                        |
| Weight            | 5.5lbs                                                          | 2,5kg                                  |
| Fire retardant    | Yes                                                             | Yes                                    |
| Country of origin | United States/Mexico                                            | United States/Mexico                   |
| Certification     | CERTIFIED                                                       | CE                                     |

\*Note: Due to the handmade artisinal nature of the barro shades some color and finish variance is to be expected and is not considered a product defect. Above images show the range of variation that can be expected.