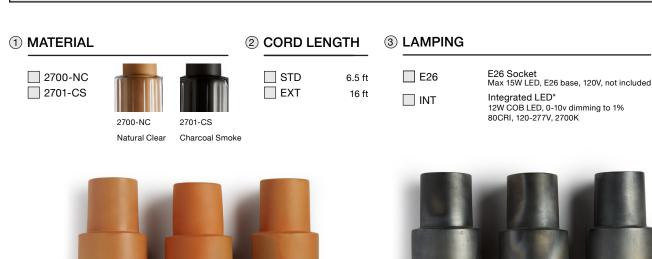

PENDANT

SPECIFICATION CODE

Example: QTY 2 BARRO - GP2701-CS-6.5-INT

BARRO - GP

Qty.

1 2 3

For each number, make one selection and enter into the corresponding box above. \*Indicates modification with additional lead time and/or costs