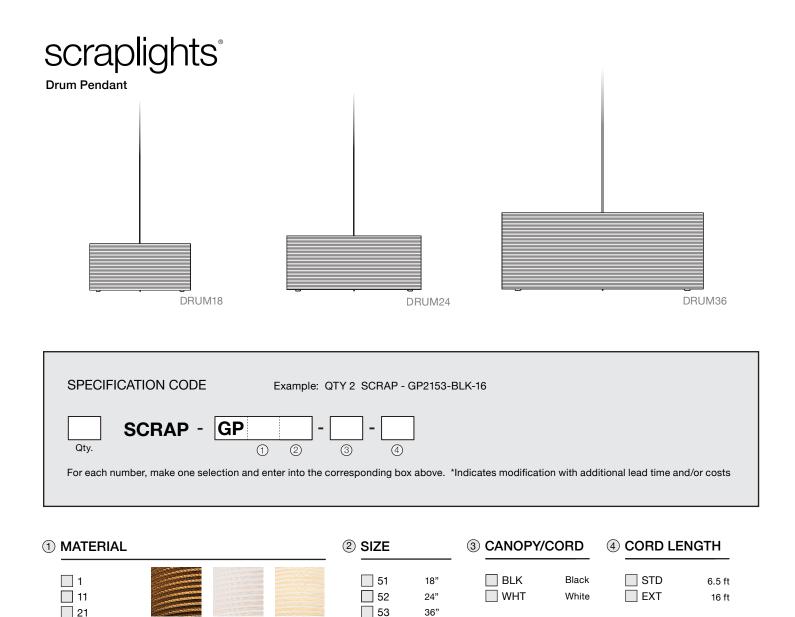

## Scraplights Drum Pendant

## Color

**Natural** Drum18 | GP-151 Drum24 | GP-152 Drum36 | GP-153

Blonde Drum18 | GP-2151 Drum24 | GP-2152 Drum36 | GP-2153

|                   | North America                                                                    | Europe                                                                        |
|-------------------|----------------------------------------------------------------------------------|-------------------------------------------------------------------------------|
| Lamping           | Max 15W LED x3, E26, 120V, not included                                          | Max 15W LED x3, E27, 220V, not included                                       |
| Color temperature | 2700K (recommended)                                                              | 2700K (recommended)                                                           |
| Lumen output      | Dependent on lamp                                                                | Dependent on lamp                                                             |
| Cord              | Black, 6.5ft (16ft available)<br>White, 6.5ft (16ft available)                   | Black fabric, 2m (5m available)<br>White fabric, 2m (5m available)            |
| Canopy            | Black powder coated, Ø 4.5, H 3/8 (in)<br>White powder coated, Ø 4.5, H 3/8 (in) | Black powder coated, Ø 10, H 2.5 (cm)<br>Gray powder coated, Ø 10, H 2.5 (cm) |
| Material          | Recycled corrugated cardboard<br>Corrugated cardboard                            | Recycled corrugated cardboard<br>Corrugated cardboard                         |
| Size              | Ø 18, H 8 (in)<br>Ø 24, H 9 (in)<br>Ø 36, H 14 (in)                              | Ø 45, H 21 (cm)<br>Ø 61, H 24 (cm)<br>Ø 92, H 35 (cm)                         |
| Weight            | 7.7lbs   9.9lbs   21.8lbs                                                        | 3,5kg   4,5kg   9,9kg                                                         |
| Fire retardant    | Yes                                                                              | Yes                                                                           |
| Country of origin | United States                                                                    | The Netherlands                                                               |
| Certification     |                                                                                  | CE                                                                            |