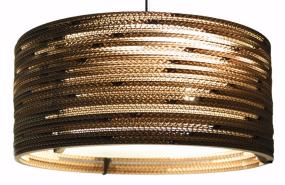

## Color

**Natural** Drum18 | GP-151 Drum24 | GP-152 Drum36 | GP-153

Blonde Drum18 | GP-2151 Drum24 | GP-2152 Drum36 | GP-2153

|                   | North America                                                                    | Europe                                                                        |
|-------------------|----------------------------------------------------------------------------------|-------------------------------------------------------------------------------|
| Lamping           | Max 15W LED x3, E26, 120V, not included                                          | Max 15W LED x3, E27, 220V, not included                                       |
| Color temperature | 2700K (recommended)                                                              | 2700K (recommended)                                                           |
| Lumen output      | Dependent on lamp                                                                | Dependent on lamp                                                             |
| Cord              | Black, 6.5ft (16ft available)<br>White, 6.5ft (16ft available)                   | Black fabric, 2m (5m available)<br>White fabric, 2m (5m available)            |
| Canopy            | Black powder coated, Ø 4.5, H 3/8 (in)<br>White powder coated, Ø 4.5, H 3/8 (in) | Black powder coated, Ø 10, H 2.5 (cm)<br>Gray powder coated, Ø 10, H 2.5 (cm) |
| Material          | Recycled corrugated cardboard<br>Corrugated cardboard                            | Recycled corrugated cardboard<br>Corrugated cardboard                         |
| Size              | Ø 18, H 8 (in)<br>Ø 24, H 9 (in)<br>Ø 36, H 14 (in)                              | Ø 45, H 21 (cm)<br>Ø 61, H 24 (cm)<br>Ø 92, H 35 (cm)                         |
| Weight            | 7.7lbs   9.9lbs   21.8lbs                                                        | 3,5kg   4,5kg   9,9kg                                                         |
| Fire retardant    | Yes                                                                              | Yes                                                                           |
| Country of origin | United States                                                                    | The Netherlands                                                               |
| Certification     |                                                                                  | CE                                                                            |