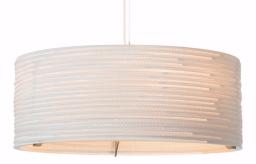

## Color

**Natural** Drum18 | GP-151 Drum24 | GP-152 Drum36 | GP-153

Blonde Drum18 | GP-2151 Drum24 | GP-2152 Drum36 | GP-2153

|                   | North America                                                                    | Europe                                                                        |
|-------------------|----------------------------------------------------------------------------------|-------------------------------------------------------------------------------|
| Lamping           | Max 15W LED x3, E26, 120V, not included                                          | Max 15W LED x3, E27, 220V, not included                                       |
| Color temperature | 2700K (recommended)                                                              | 2700K (recommended)                                                           |
| Lumen output      | Dependent on lamp                                                                | Dependent on lamp                                                             |
| Cord              | Black, 6.5ft (16ft available)<br>White, 6.5ft (16ft available)                   | Black fabric, 2m (5m available)<br>White fabric, 2m (5m available)            |
| Canopy            | Black powder coated, Ø 4.5, H 3/8 (in)<br>White powder coated, Ø 4.5, H 3/8 (in) | Black powder coated, Ø 10, H 2.5 (cm)<br>Gray powder coated, Ø 10, H 2.5 (cm) |
| Material          | Recycled corrugated cardboard<br>Corrugated cardboard                            | Recycled corrugated cardboard<br>Corrugated cardboard                         |
| Size              | Ø 18, H 8 (in)<br>Ø 24, H 9 (in)<br>Ø 36, H 14 (in)                              | Ø 45, H 21 (cm)<br>Ø 61, H 24 (cm)<br>Ø 92, H 35 (cm)                         |
| Weight            | 7.7lbs   9.9lbs   21.8lbs                                                        | 3,5kg   4,5kg   9,9kg                                                         |
| Fire retardant    | Yes                                                                              | Yes                                                                           |
| Country of origin | United States                                                                    | The Netherlands                                                               |
| Certification     |                                                                                  | CE                                                                            |

11 - White

1 - Natural

21 - Blonde

graypants.com