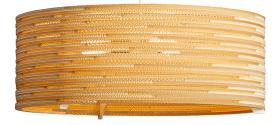

## Color

**Natural** Drum18 | GP-151 Drum24 | GP-152 Drum36 | GP-153

Blonde Drum18 | GP-2151 Drum24 | GP-2152 Drum36 | GP-2153

|                   | North America                                                                    | Europe                                                                        |
|-------------------|----------------------------------------------------------------------------------|-------------------------------------------------------------------------------|
| Lamping           | Max 15W LED x3, E26, 120V, not included                                          | Max 15W LED x3, E27, 220V, not included                                       |
| Color temperature | 2700K (recommended)                                                              | 2700K (recommended)                                                           |
| Lumen output      | Dependent on lamp                                                                | Dependent on lamp                                                             |
| Cord              | Black, 6.5ft (16ft available)<br>White, 6.5ft (16ft available)                   | Black fabric, 2m (5m available)<br>White fabric, 2m (5m available)            |
| Canopy            | Black powder coated, Ø 4.5, H 3/8 (in)<br>White powder coated, Ø 4.5, H 3/8 (in) | Black powder coated, Ø 10, H 2.5 (cm)<br>Gray powder coated, Ø 10, H 2.5 (cm) |
| Material          | Recycled corrugated cardboard<br>Corrugated cardboard                            | Recycled corrugated cardboard<br>Corrugated cardboard                         |
| Size              | Ø 18, H 8 (in)<br>Ø 24, H 9 (in)<br>Ø 36, H 14 (in)                              | Ø 45, H 21 (cm)<br>Ø 61, H 24 (cm)<br>Ø 92, H 35 (cm)                         |
| Weight            | 7.7lbs   9.9lbs   21.8lbs                                                        | 3,5kg   4,5kg   9,9kg                                                         |
| Fire retardant    | Yes                                                                              | Yes                                                                           |
| Country of origin | United States                                                                    | The Netherlands                                                               |
| Certification     |                                                                                  | CE                                                                            |

11 - White

1 - Natural

21 - Blonde

graypants.com